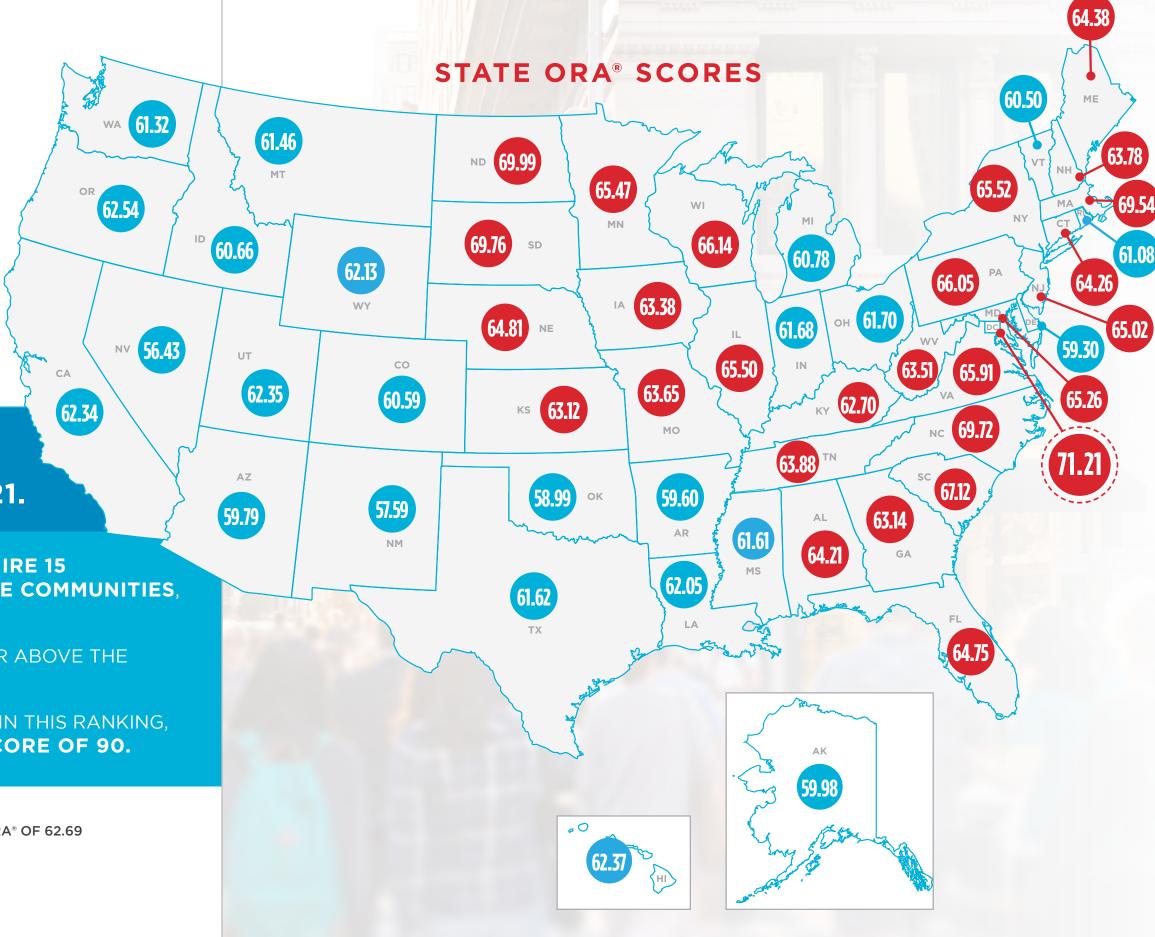

## **HIGHLIGHTS**

NUMBER ONE "STATE" FOR THE 8TH CONSECUTIVE YEAR -WASHINGTON, D.C., ORA® 71.21.

NUMBER 1 PROPERTY IN D.C - BERKSHIRE 15 (WASHINGTON), MANAGED BY BERKSHIRE COMMUNITIES, WITH A 98 ORA®.

TWENTY-SEVEN STATES SCORED AT OR ABOVE THE NATIONAL AVERAGE ORA® OF 62.69.

AMONG THE 493 PROPERTIES LISTED IN THIS RANKING, 405 SCORED AT OR ABOVE AN ORA® SCORE OF 90.

STATES RANKING ABOVE THE NATIONAL AVERAGE ORA® OF 62.69

#1 STATE

| PROPERTY                       | CITY      | ORA® | MANAGEMENT<br>COMPANY   |
|--------------------------------|-----------|------|-------------------------|
| Century Plaza Apartment Homes  | Anchorage | 95   | Weidner Apartment Homes |
| La Maisonnette Apartment Homes | Anchorage | 83   | Weidner Apartment Homes |
| Admirals Cove Apartment Homes  | Anchorage | 80   | Weidner Apartment Homes |
| Silver Ridge Apartment Homes   | Anchorage | 79   | Weidner Apartment Homes |
| Park Plaza II Apartments       | Anchorage | 79   | Weidner Apartment Homes |
| Foxwood Condomiums             | Anchorage | 78   | Continental Development |
| Lakeshore Park Apartments      | Anchorage | 78   | Real Estate Solutions   |
| Susitna Ridge Apartment Homes  | Anchorage | 76   | Weidner Apartment Homes |
| Four Seasons                   | Anchorage | 75   | Weidner Apartment Homes |